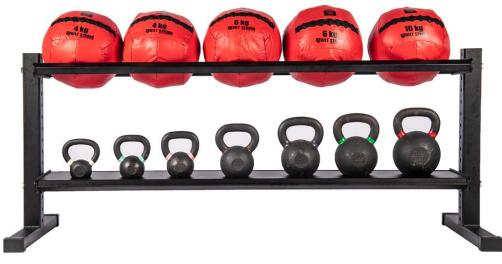

### Description

Our Core range live up to their name, by being at the Core of what every gym needs.

In any strength and conditioning gym, space is always a factor due to the vast range of equipment to choose from. Our Core 2 Tier Modular Storage Rack is the perfect solution for this issue. The Core 2 Tier Modular Storage Rack is, as the name suggests, completely modular. Choose from Kettlebell shelf, Wall Ball Shelf or DB shelf or a combination of two. The Core 2 Tier Modular Storage Rack is also available in 2 sizes, 1.1m and 1.8. This type of adjustability makes the Core 2 Tier Modular Storage Rack best in class when it comes to adjustability and personalization.

Built Strong as only Bench Fitness can, the Core 2 Tier Modular Storage rack will take whatever you can throw at it for years to come.

Store hex or round DBs

Easy to assemble design with locking tab

Rubber feet to protect flooring

## Features

- Wall ball, Kettle Bell or DB shelf
- Matt Black Powder Coat
- Hardware and tools included