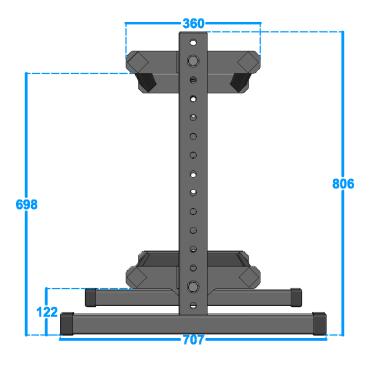

### **Specifications**

| Material: | 75 x 75 Tube Uprights. 3/5/6mm steel |
|-----------|--------------------------------------|
| Length:   | 1950mm                               |
| Height:   | 800mm                                |
| Width:    | 700mm                                |
| Weight:   | Depending on configuration           |

# Dimensions

 $\square$