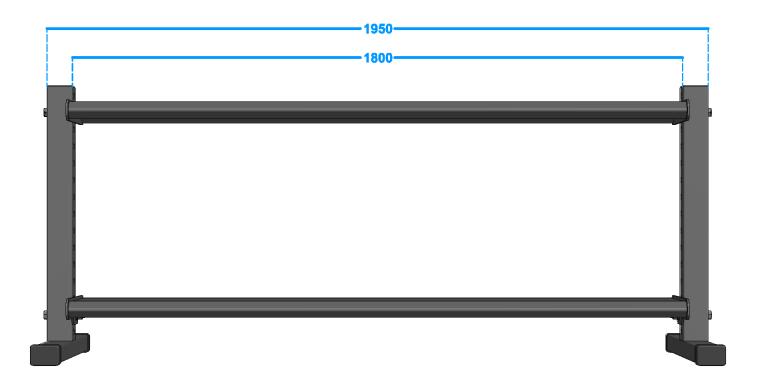

### **Specifications**

| Material: | 75 x 75 Tube Uprights. 3/5/6mm steel |
|-----------|--------------------------------------|
| Length:   | 1950mm                               |
| Height:   | 800mm                                |
| Width:    | 700mm                                |
| Weight:   | Depending on configuration           |

# Dimensions

 $\square$